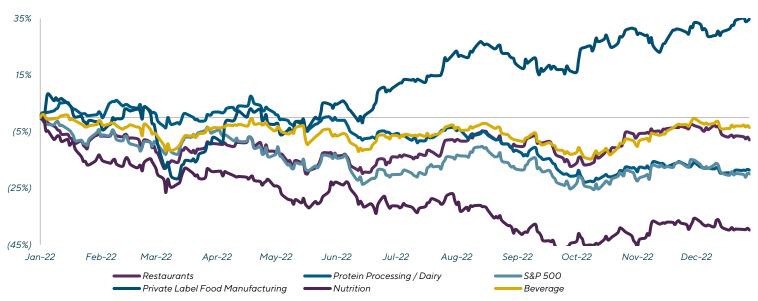

| Upscale Dining           | (59%)       | (19%)    | (9%)      | (63%)    | 10.4x  | 8.5x           | 5.4x      | n/a        |
|                   | Pizza                    | (27%)       | (40%)    | (15%)     | (32%)    | 21.8x  | 26.2x          | 17.4x     | 4.9x       |
|                   | Coffee and Snack         | (24%)       | (47%)    | 10%       | (5%)     | 26.9x  | 23.2x          | 17.1x     | 1.7x       |
|                   | Family Dining            | 8%          | (34%)    | 1%        | (43%)    | 14.4x  | 8.4x           | 9.5x      | 3.2x       |
| Overa             | ll Median                | (5%)        | (19%)    | (3%)      | (11%)    | 15.6x  | 17.1x          | 12.4x     | 3.4x       |

Food & Beverage Industry Stock Performance Index<sup>1</sup>





# Public Equity Market Overview Public Company Sector Performance (Median One-Year Change in Stock Price)<sup>1</sup>



### **Recent Public Equity Offerings**<sup>1</sup>

| Close<br>Date | Filing<br>Date | lssuer                    | Ticker        | Transaction Type | Gross Proceeds<br>(USD in millions) | Use of Funds                                                                                                               |
|---------------|----------------|---------------------------|---------------|------------------|-------------------------------------|----------------------------------------------------------------------------------------------------------------------------|
| Dec-22        | Sep-22         | Cosmos Holdings           | NasdaqCM:COSM | Public Offering  | \$3