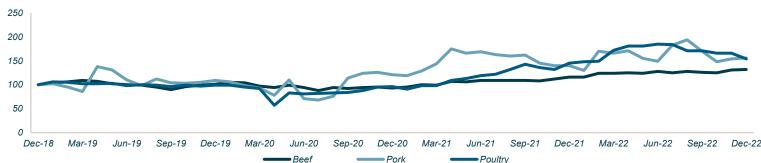

### **Protein Prices Index<sup>1</sup>**

### **Observations:**

- While still very elevated, protein prices continued to moderate, most notably for pork.
- Beef prices have remained relatively stable during Q4 2022. However, it is expected that beef prices will increase as a
  widespread drought in the summer forced much of the cattle industry to sell their herds early for slaughter, affecting
  the expected herd count for next year.
- Pork prices have continued to fall given weaker than historical export demand from China.
- Poultry prices are expected to normalize in spring 2023 with further declines later in the year, as the poultry industry has significantly improved production.