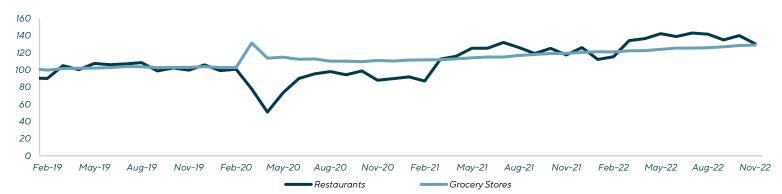

# Vital Signs Restaurant and Grocery Store Sales Indices<sup>1</sup>

# **Observations:**

- Restaurant sales have stayed elevated throughout 2022. Consumers, despite inflation, continue to spend on
  experiences and services.
- The biggest headwind for restaurants remains the availability of labor and cost of all inputs, which will stabilize as the labor market softens and supply chains ease.
- Grocery store sales have continued to grow, but are primarily being driven by inflation. Food-at-home inflation in December 2022 was 11.8% higher than the prior year, indicating still-high grocery inflation but a decrease from 13.5% in August.
- Skyrocketing food inflation is causing a shift in how consumers spend at the store, with many trading to private label brands and cheaper sources of protein.