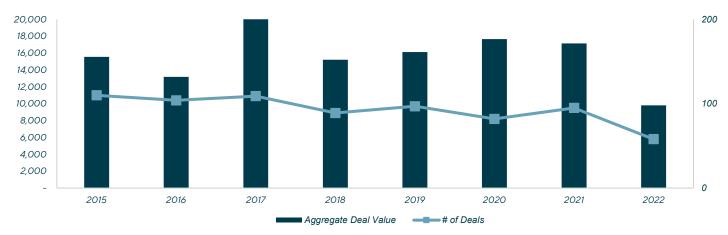

# Food & Beverage M&A Trends Median Food & Beverage Transaction Multiples<sup>1</sup>

Private Equity Investments & Exits<sup>2</sup>

1. Source: Market data sourced from Capital IQ as of December 31, 2022 / Represents transactions with publicly disclosed financial details 2. Source: CapitalIQ