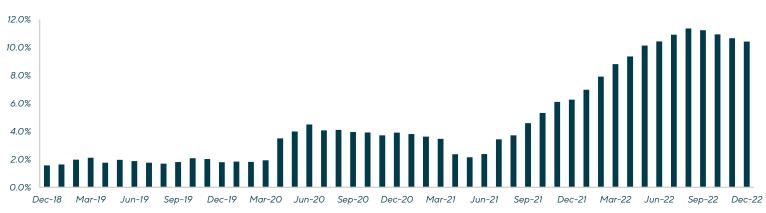

### **Consumer Food Price Index Inflation<sup>1</sup>**

### **Observations:**

- As discussed throughout, inflation continues to pressure consumers and businesses alike. Energy costs have declined but remain a key factor behind inflation. However, it is expected that inflation will continue to slow.
- The food-at-home and away-from-home food indices rose 11.8% and 8.3%, respectively, over the last 12 months, a
  deceleration of previous month increases.
- All food index (through December 2022) has increased 10.4% over the past year