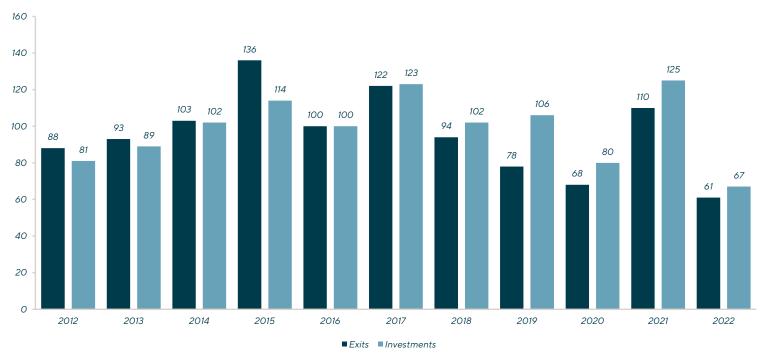

# Food & Beverage M&A Trends Median Food & Beverage Transaction Multiples<sup>1</sup>

Private Equity Investments & Exits<sup>2</sup>

1. Source: Market data sourced from Capital IQ as of December 31, 2022 / Represents transactions with publicly disclosed financial details 2. Source: CapitalIQ