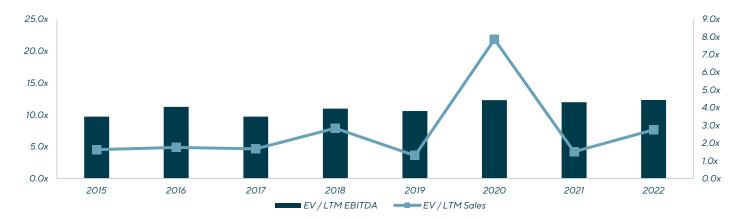

# Food & Beverage M&A Trends Median Food & Beverage Transaction Multiples<sup>1</sup>

Private Equity Investments & Exits<sup>2</sup>

1. Source: Market data sourced from Capital IQ as of December 31, 2022 / Represents transactions with publicly disclosed financial details 2. Source: CapitalIQ