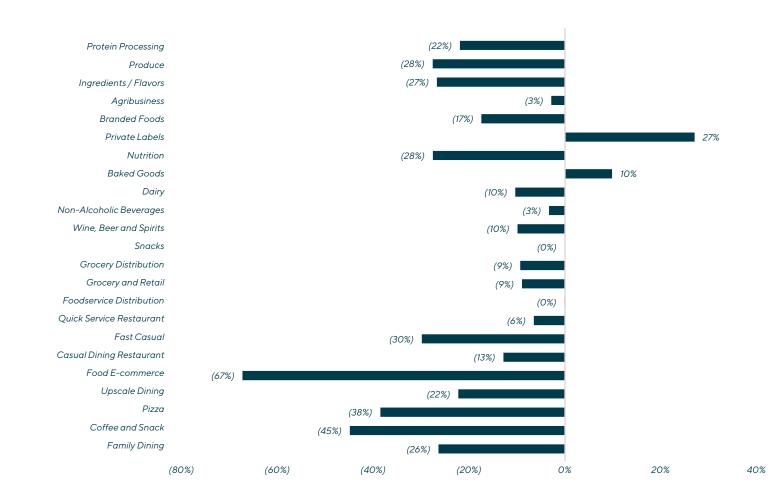

# Public Equity Market Overview Public Company Sector Performance (Median One-Year Change in Stock Price)<sup>1</sup>