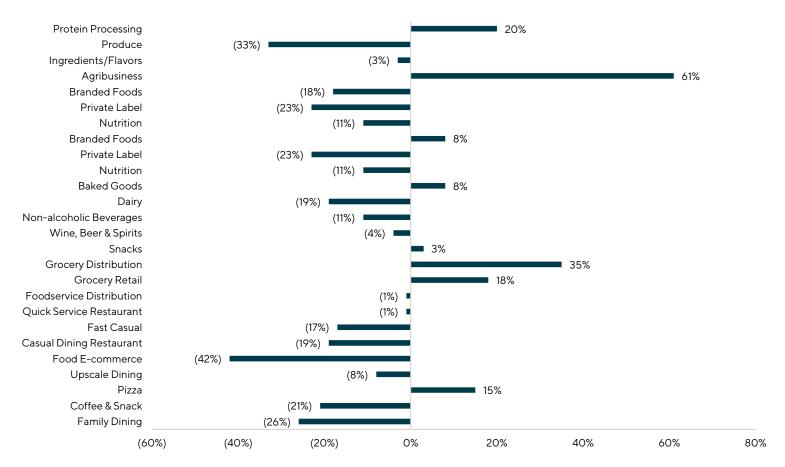

# **Key Trading Statistics**<sup>1</sup>

| Indust            | try and Segment          | Stock Price | % Change |       | EV/EBITDA | % Change |       |        | ent Valuation |           | NET Debt / |
|-------------------|--------------------------|-------------|----------|-------|-----------|----------|-------|--------|---------------|-----------|------------|
| inaust            | rry and Segment          | 3 Month     | 1 Year   |       | 3 Month   | 1 Year   |       | Fwd PE | LTM PE        | EV/EBITDA | EBITDA     |
|                   | Protein Processing       | 5%          | 20%      | (11%) | (44%)     | 19.6x    | 16.4x | 5.8x   | 4.2x          | 6.9x      | 4.2x       |
| Inputs            | Produce                  | (6%)        | (33%)    | 18%   | (10%)     | 10.1x    | 10.2x | 8.9x   | 2.8x          | 6.5x      | 3.8x       |
| 直                 | Ingredients / Flavors    | (13%)       | (3%)     | (10%) | (13%)     | 11.7x    | 6.7x  | 18.2x  | 2.8x          | 15.1x     | 8.2x       |
|                   | Agribusiness             | 30%         | 61%      | 28%   | (16%)     | 8.6x     | 25.5x | 10.4x  | 2.2x          | 15.7x     | 4.9x       |
|                   | Branded Foods            | (11%)       | (18%)    | (8%)  | (5%)      | 17.5x    | 22.3x | 12.3x  | 3.6x          | 10.6x     | 1.5x       |
|                   | Private Label            | (5%)        | (23%)    | 15%   | 17%       | n/a      | n/a   | 9.1x   | 5.5x          | 15.6x     | 45.0x      |
| age               | Nutrition                | (19%)       | (11%)    | (7%)  | (22%)     | 18.0x    | 19.8x | 14.9x  | 2.3x          | 13.6x     | 4.0x       |
| ever              | Baked Goods              | (6%)        | 8%       | (1%)  | 7%        | 1.4x     | 1.3x  | 12.8x  | 3.5x          | 11.0x     | n/a        |
| Food & Beverage   | Dairy                    | (3%)        | (19%)    | 18%   | 10%       | 6.6x     | 11.5x | 12.1x  | 2.3x          | 25.1x     | 4.0x       |
| Po                | Non-alcoholic Beverages  | (4%)        | (11%)    | 4%    | 1%        | 4.6x     | 5.2x  | 17.5x  | 2.8x          | 16.1x     | 2.1x       |
|                   | Wine, Beer & Spirits     | (8%)        | (4%)     | 2%    | (19%)     | 15.5x    | 8.0x  | 13.5x  | 3.2x          | 18.6x     | 4.4x       |
|                   | Snacks                   | (4%)        | 3%       | (3%)  | 8%        | 25.3x    | 25.2x | 18.5x  | 2.9x          | 12.8x     | 3.6x       |
|                   | Grocery Distribution     | (16%)       | 35%      | 4%    | (3%)      | 12.6x    | 10.3x | 7.0x   | 3.4x          | 8.9x      | 4.8x       |
|                   | Grocery Retail           | 4%          | 18%      | 3%    | (13%)     | 14.1x    | 14.5x | 7.5x   | 3.1x          | 18.5x     | 2.1x       |
|                   | Foodservice Distribution | 8%          | (1%)     | 1%    | (34%)     | 22.3x    | 11.5x | 17.4x  | 10.7x         | 10.4x     | 4.1x       |
| :E                | Quick Service Restaurant | (8%)        | (1%)     | (1%)  | (17%)     | 24.3x    | 21.7x | 15.7x  | 5.1x          | n/a       | 2.6x       |
| Consumer & Retail | Fast Casual              | (18%)       | (17%)    | (17%) | (52%)     | 17.4x    | 16.3x | 7.3x   | 6.0x          | 12.5x     | 3.2x       |
| mer 8             | Casual Dining Restaurant | (4%)        | (19%)    | (19%) | (65%)     | 14.4x    | 16.7x | 8.5x   | 2.2x          | 17.5x     | 2.7x       |
| Insuc             | Food E-commerce          | (39%)       | (42%)    | (43%) | (21%)     | 31.6x    | 26.8x | 15.3x  | 4.4x          | 14.2x     | 3.4x       |
| ŭ                 | Upscale Dining           | (46%)       | (8%)     | (2%)  | n/a       | 15.4x    | 10.8x | 8.7x   | 0.4x          | 6.5x      | 2.5x       |
|                   | Pizza                    | (16%)       | 15%      | (20%) | (0%)      | 28.8x    | 30.2x | 21.2x  | 4.4x          | 16.5x     | 2.9x       |
|                   | Coffee & Snack           | (16%)       | (21%)    | (23%) | (31%)     | 26.2x    | 12.8x | 17.9x  | 4.4x          | 21.3x     | 2.8x       |
|                   | Family Dining            | (9%)        | (26%)    | (16%) | (57%)     | 16.0x    | 13.4x | 9.8x   | 3.6x          | 7.4x      | 2.5x       |
| Over <u>a</u>     | II Median                | (8%)        | (8%)     | (2%)  | (14%)     | 15.7x    | 14.0x | 12.3x  | 3.4x          | 14.2x     | 3.4x       |