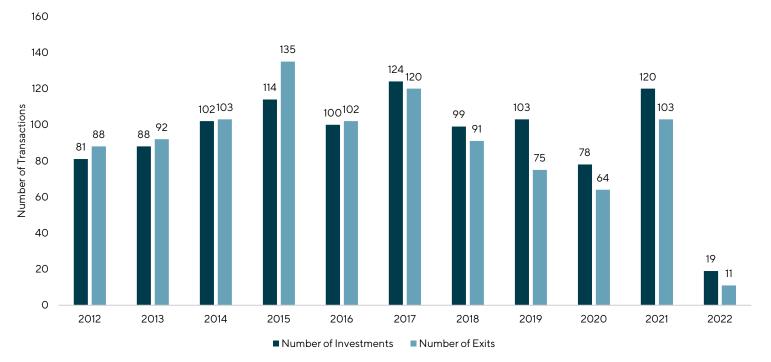

## **Private Equity Investments & Exits<sup>2</sup>**

<sup>1.</sup> Source: Market data sourced from Capital IQ as of March 31, 2022 / Represents transactions with publicly disclosed financial details

<sup>2.</sup> Source: CapitallQ