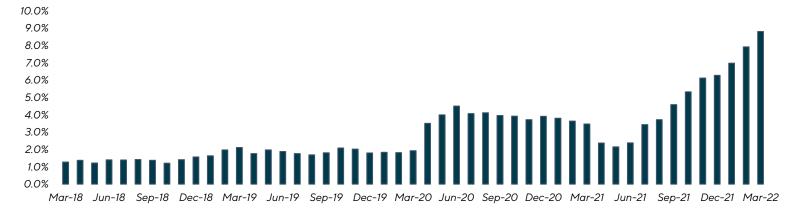

### Consumer Food Price Index Inflation<sup>1</sup>

### **Observations:**

- As discussed throughout the report, inflation is one of the key issues facing businesses across the value chain.
- March 2022 food at home prices were up 10% vs. 6.9% YOY at restaurants.
- All food increased 8.8% YOY in March 2022, the largest 12-month increase since the period ending May 1981.