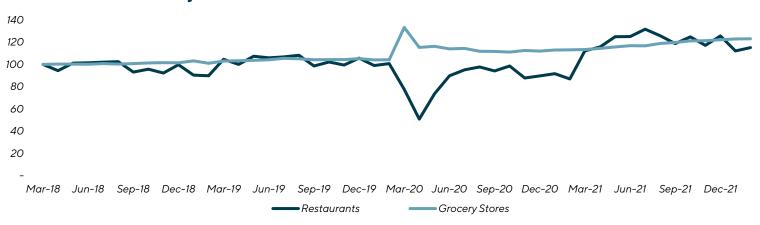

### Restaurant and Grocery Store Sales Indices<sup>1</sup>

### **Observations:**

- Restaurant sales suffered through the COVID-19 Omicron variant and the historically slower Q1 period.
- The biggest headwind for restaurants is likely going to be the availability of labor and cost of all inputs, which will continue to weigh on margins.
- Grocery sales have continued to increase, partially due to a seasonal shift through the winter but also because of rising costs associated with eating out.
- 2021 grocery sales were up 3.7% YOY, which is significant given 2020 record grocery sales.