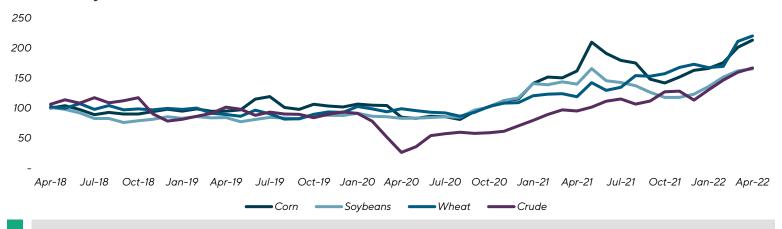

### Commodity Prices Index<sup>1</sup>

#### **Observations:**

- Key commodities have continued marching upwards following a bottoming out in spring 2020.
- Commodities are expected to face continued pressure as the confluence of the ongoing conflict in Ukraine and broad based supply chain issues persist.
- Corn and soybean prices are near all time highs due to rising input costs, drought in South America and greatly reduced output from Ukraine.
- Wheat prices are up nearly 43% in the last 12 months as Ukraine is expected to miss a majority of planting in 2022, and key exporters Canada, Russia and the U.S. had poor 2021 harvests.
- Oil prices are currently dealing with the double impact of a partial embargo of Russian oil and gas by Western nations and global producers that have refocused on driving returns and avoiding overinvestment.