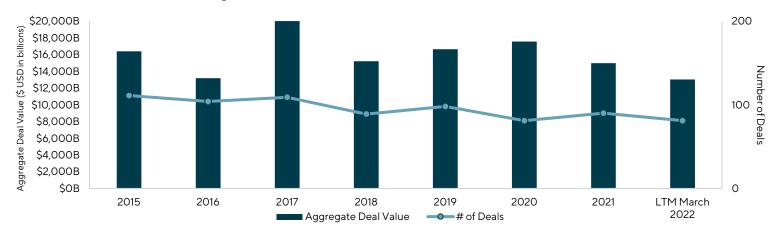

| Public Offering  | 7                                      | Acquisitions / investments, Working Capital                           |
| Feb-22        | Dec-21         | Smart for Life, Inc.                                                   | n/a         | Public Offering  | 14                                     | Redemption / repayment of Debt Securities, Working<br>Capital         |
| Feb-22        | Feb-22         | Splash Beverage Group, Inc.                                            | NYSEAM:SBEV | Public Offering  | 8                                      | Redemption / repayment of Debt Securities, acquisitions / investments |



# Food & Beverage M&A Trends

## Median Food & Beverage Transaction Multiples<sup>1</sup>



## **Announced Food & Beverage Transactions<sup>1</sup>**



## **Private Equity Investments & Exits<sup>2</sup>**



<sup>1.</sup> Source: Market data sourced from Capital IQ as of March 31, 2022 / Represents transactions with publicly disclosed financial details

<sup>2.</sup> Source: CapitallQ



### Notable M&A Transactions

### **Peak Rock Capital acquires Ziyad Brothers**

Enterprise Value: n/a

Revenue Multiple: n/a EBITDA Multiple: n/a

Announced: February 11, 2022



- Ziyad Brothers is a leader in Middle Eastern and Mediterranean cuisine in North America and has seen several decades of uninterrupted growth.
- Ziyad Brothers sought a partner to help them achieve the next phase of the company's growth plan.





### Monster Beverage Corp (NASDAQ:MNST) has agreed to acquire CANarchy Craft Brewery Collective

Enterprise Value: \$330 million