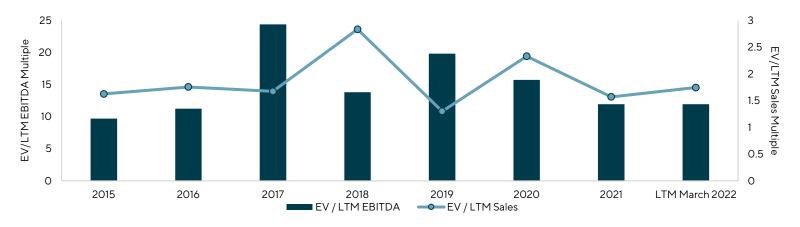

pany Inc.                                         | TSXV:MYLK   | Public Offering  | 7                                      | Acquisitions / investments, Working Capital                           |
| Feb-22        | Dec-21         | Smart for Life, Inc.                                                   | n/a         | Public Offering  | 14                                     | Redemption / repayment of Debt Securities, Working<br>Capital         |
| Feb-22        | Feb-22         | Splash Beverage Group, Inc.                                            | NYSEAM:SBEV | Public Offering  | 8                                      | Redemption / repayment of Debt Securities, acquisitions / investments |



# Food & Beverage M&A Trends

## Median Food & Beverage Transaction Multiples<sup>1</sup>



## **Announced Food & Beverage Transactions<sup>1</sup>**



## **Private Equity Investments & Exits<sup>2</sup>**



<sup>1.</sup> Source: Market data sourced from Capital IQ as of March 31, 2022 / Represents transactions with publicly disclosed financial details

<sup>2.</sup> Source: CapitallQ



### Notable M&A Transactions

### **Peak Rock Capital acquires Ziyad Brothers**

Enterprise Value: n/a

Revenue Multiple: n/a EBITDA Multiple: n/a

Announced: February 11, 2022



- Ziyad Brothers is a leader in Middle Eastern and Mediterranean cuisine in North America and has seen several decades of uninterrupted growth.
- Ziyad Brothers sought a partner to help them achieve the next phase of the company's growth plan.





### Monster Beverage Corp (NASDAQ:MNST) has agreed to acquire CANarc