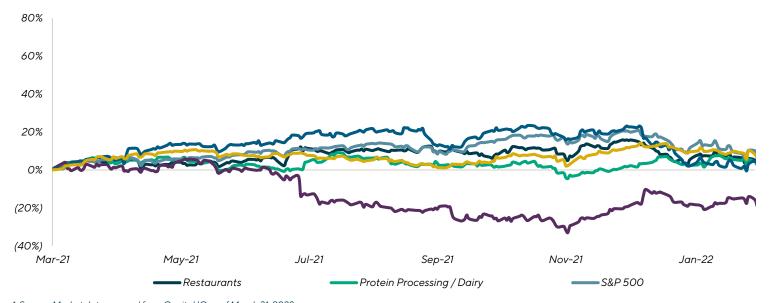

# Food & Beverage Industry Stock Performance Index<sup>1</sup>

### **Observations:**

- Restaurant sales suffered through the COVID-19 Omicron variant and the historically slower Q1 period.
- The biggest headwind for restaurants is likely going to be the availability of labor and cost of all inputs, which will continue to weigh on margins.
- Grocery sales have continued to increase, partially due to a seasonal shift through the winter but also because of rising costs associated with eating out.
- 2021 grocery sales were up 3.7% YOY, which is significant given 2020 record grocery sales.