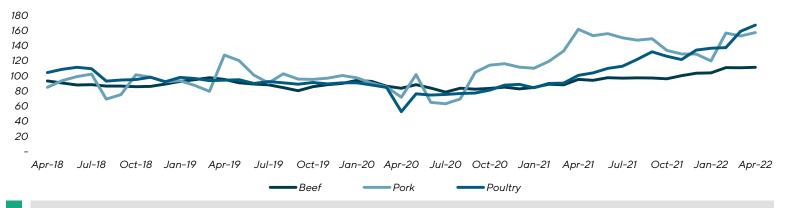

### Protein Prices Index<sup>1</sup>

### **Observations:**

- Protein prices have continued to increase due to rising costs, global conflict and other issues.
- Wholesale beef prices increased 16% year-over-year (YOY) through March 2022 but are projected to end 2022 down 2-5%.
- Pork prices have continued to rise after moderating in the winter, up 3.7% from February to March 2022 but only up 2.9% from March 2021. Certain cuts have risen dramatically, with bacon up 23.7% YOY in March.
- Poultry prices are up due to the same forces as all protein, but with additional pressures of new quick service restaurant (QSR) chicken sandwich offerings and continued positioning of chicken wings. Wholesale poultry prices remain at elevated levels on a historical basis but are only up approximately 18% YOY through March 2022.