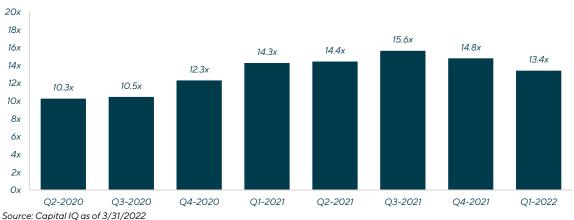

There has also been continued activity within the facilities services sector, specifically within the United States market. During Q1 2022, private equity-backed facilities services companies were particularly active acquirers. Companies, including Sila Services (Morgan Stanley), Pavement Partners (Shoreline Equity) and Pye-Barker Fire & Safety (Altas), completed acquisitions. As of the end of Q1 2022, the Lincoln facilities services index (13.4x EV/EBITDA) and S&P 1500 Environmental and Facilities Services Index (16.3x) are valued at lower multiples relative to Q4 2021. Overall, we remain optimistic that the facilities services M&A market will continue to remain strong in 2022, with quality assets trading at premium valuations.

Quarter-over-quarter indices for the S&P, S&P Environmental and Facilities Services and Lincoln facilities services decreased and the Lincoln facilities services index enterprise value / EBITDA trading multiples decreased by 1.4x from 14.8x to 13.4x.

#### Enterprise Value<sup>(1)</sup>/ LTM EBITDA Multiples

(1) Enterprise value is calculated as market capitalization plus total net debt, preferred equity and minority interest