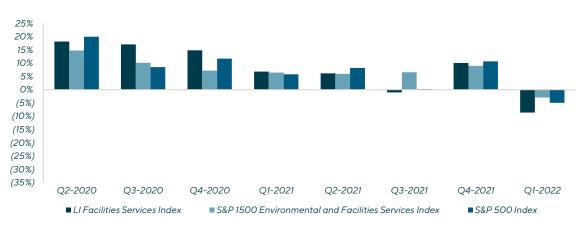

Quarter-over-quarter indices for the S&P, S&P Environmental and Facilities Services and Lincoln facilities services decreased and the Lincoln facilities services index enterprise value / EBITDA trading multiples decreased by 1.4x from 14.8x to 13.4x.

#### Quarter-over-Quarter Stock Index Change