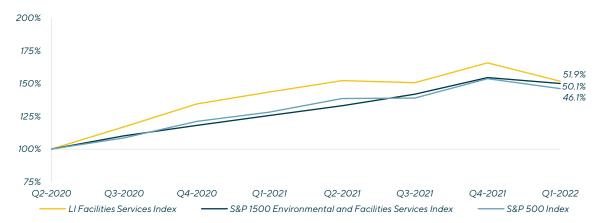

es index enterprise value / EBITDA trading multiples decreased by 1.4x from 14.8x to 13.4x.

## Facilities Services Financial Performance Quarter-over-Quarter Performance

| Top Performers              | Change |
|-----------------------------|--------|
| MITIE Group plc             | 53.4%  |
| Comfort Systems USA, Inc.   | 42.0%  |
| ABM Industries Incorporated | 34.8%  |
|                             |        |

| Underperformers                | Change  |
|--------------------------------|---------|
| Rentokil Initial plc           | (4.9%)  |
| Terminix Global Holdings, Inc. | (6.5%)  |
| Rollins, Inc.                  | (11.9%) |

Based on quarter-over-quarter share price performance

#### Quarter-over-Quarter Stock Index Change



#### **Two-Year Relative Stock Index Performance**



#### Enterprise Value<sup>(1)</sup>/ LTM EBITDA Multiples



(1) Enterprise value is calculated as market capitalization plus total net debt, preferred equity and minority interest



#### Lincoln Facilities Services Index Stock Data

\$ in millions

| Company Name                   | Current<br>Price | 52-Wk<br>High | Market<br>Cap | Enterprise<br>Value | Diluted<br>EPS | LTM Rev   | EV/LTM<br>Rev | EV/LTM<br>EBITDA | LTM<br>Growth<br>Rev | LTM<br>Growth<br>EBITDA | EBITDA<br>Margin | Net Debt<br>/ EBITDA |
|--------------------------------|------------------|---------------|---------------|---------------------|----------------|-----------|---------------|------------------|----------------------|-------------------------|------------------|----------------------|
| Facilities Services