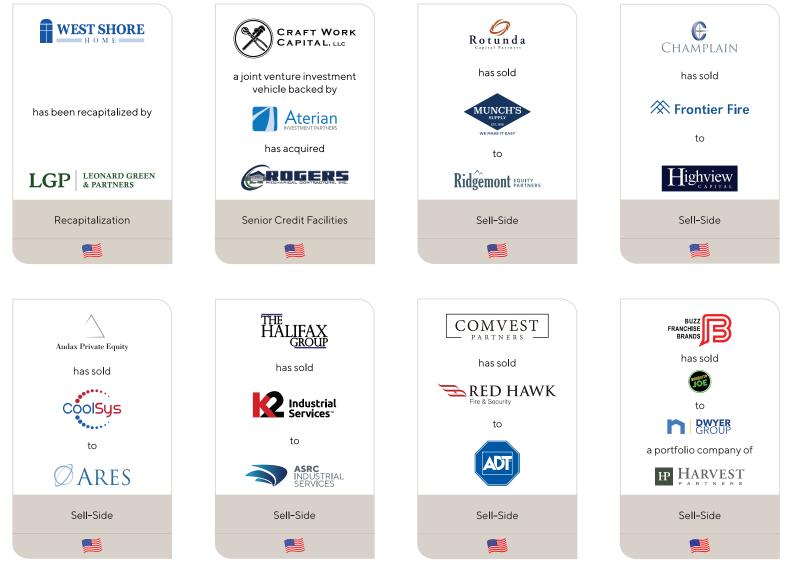

vailability and desire to make acquisitions by strategic and financial acquirers. The supply/demand imbalance is growing, with fewer companies available for sale. Private equity buyers show a continued appetite for deals and deploying the \$1.4+ trillion of dry powder available globally. While the credit markets have tightened up, debt remains available at attractive levels for add-on acquisitions and the right platform investments. Similarly, many strategic acquirers remain "open for business." We believe the facilities services industry will likely draw substantial interest from investors within the services sector due to its relative stability as shown both over the long term historically and through the pandemic.

#### **Recent Lincoln International Facilities Services Transactions**





#### About the Lincoln Facilities Services Index

The Lincoln Facilities Services Index is a market cap-weighted composite stock index similar to the S&P 500 Index. The index is prepared by first selecting a base period, in this case, Q3 2018, and totaling the market caps of the companies in this period. This period and the total market cap is set to a base index at 100%. Next, the current period's total market cap is calculated, divided by the base period's total market cap and then multiplied by the base index (100%).

Based on quarter-overquarter stock index changes from Q2 2020 to Q3 2020, the Lincoln Facilities Services Index outperformed both the S&P 500 Index and the S&P 1500 Environmental and Facilities Services Index, and the EV / LTM EBITDA multiples increased by 1.1x from 10