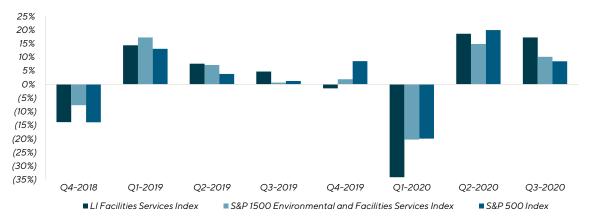

Based on quarter-overquarter stock index changes from Q2 2020 to Q3 2020, the Lincoln Facilities Services Index outperformed both the S&P 500 Index and the S&P 1500 Environmental and Facilities Services Index, and the EV / LTM EBITDA multiples increased by 1.1x from 10.9x in Q2 2020 to 12.0x in Q3 2020.

#### Quarter-over-Quarter Stock Index Change