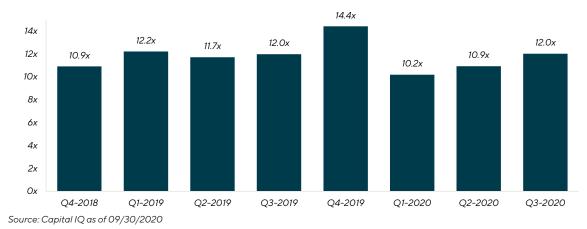

Based on quarter-overquarter stock index changes from Q2 2020 to Q3 2020, the Lincoln Facilities Services Index outperformed both the S&P 500 Index and the S&P 1500 Environmental and Facilities Services Index, and the EV / LTM EBITDA multiples increased by 1.1x from 10.9x in Q2 2020 to 12.0x in Q3 2020.

#### Enterprise Value<sup>(1)</sup> / LTM EBITDA Multiples

(1) Enterprise Value is calculated as market capitalization plus total net debt, preferred equity and minority interest