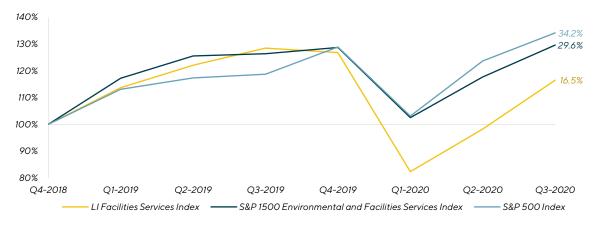

Based on quarter-overquarter stock index changes from Q2 2020 to Q3 2020, the Lincoln Facilities Services Index outperformed both the S&P 500 Index and the S&P 1500 Environmental and Facilities Services Index, and the EV / LTM EBITDA multiples increased by 1.1x from 10.9x in Q2 2020 to 12.0x in Q3 2020.

#### **Two Year Relative Stock Index Performance**