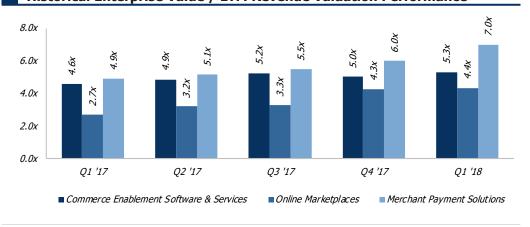

# **Key Highlights**

- Lincoln update: recently opened new offices in San Francisco and Stockholm, continuing the expansion of the global TMT group
- The stock price indices for all segments of the commerce enablement sector outperformed the S&P 500 Index during Q1 2018
- EV / LTM Revenue multiples for the subsectors were up 0.5x over the prior quarter and up 1.5x on a year over year basis, averaging 5.6x at the end of Q1 2018
- Acquisition spotlight: Salesforce (NYSE:CRM) has acquired CloudCraze, a leading B2B commerce and customer relationship management platform built natively on Salesforce (03/13/2018)

## **Historical Enterprise Value / LTM Revenue Valuation Performance**

**Lincoln International Marketing Technology & Services Index** 

| Company Name                                 | Stock    | % of 52   |           | Enterprise |          |                | YoY Revenue | EBITDA  | Enterprise Value / LTM |        |
|----------------------------------------------|----------|-----------|-----------|------------|----------|----------------|-------------|---------|------------------------|--------|
|                                              | Price    | Week High | Сар       | Value      | Revenue  | Revenue EBITDA | Growth      | Margin  | Revenue                | EBITDA |
| Commerce Enablement Software & Servi         |          | 50.00/    | +4 707    | +4 020     | +007     | +02            | 2.00/       | 0.10/   | 2.0                    | 22.5   |
| Acxiom Corporation                           | \$22.71  | 69.0%     | \$1,787   | \$1,839    | \$897    | \$82           | 2.0%        | 9.1%    | 2.0x                   | 22.5x  |
| Adobe Systems Incorporated                   | 216.08   | 93.4%     | 106,413   | 102,148    | 7,699    | 2,724          | 25.1%       | 35.4%   | 13.3x                  | NM     |
| Akamai Technologies, Inc.                    | 70.98    | 90.7%     | 12,069    | 12,020     | 2,503    | 645            | 5.1%        | 25.8%   | 4.8x                   | 18.6x  |
| Blucora, Inc.                                | 24.60    | 94.1%     | 1,149     | 1,445      | 510      | 88             | 7.8%        | 17.3%   | 2.8x                   | 16.4x  |
| ChannelAdvisor Corporation                   | 9.10     | 71.9%     | 246       | 194        | 123      | (7)            | 6.4%        | (5.8%)  | 1.6x                   | NM     |
| Cognizant Technology Solutions Corporation   | 80.50    | 94.6%     | 47,338    | 43,155     | 14,810   | 3,032          | 7.1%        | 20.5%   | 2.9x                   | 14.2x  |
| eGain Corporation                            | 7.95     | 93.5%     | 217       | 213        | 58       | (0)            | (4.5%)      | (0.0%)  | 3.7x                   | NM     |
| Endurance International Group Holdings, Inc. | 7.40     | 77.9%     | 1,048     | 2,888      | 1,177    | 283            | 0.7%        | 24.0%   | 2.5x                   | 10.2x  |
| GoDaddy Inc.                                 | 61.42    | 95.2%     | 9,014     | 11,132     | 2,232    | 291            | 17.2%       | 13.1%   | 5.0x                   | NM     |
| Manhattan Associates, Inc.                   | 41.88    | 77.3%     | 2,847     | 2,721      | 595      | 198            | (0.6%)      | 33.2%   | 4.6x                   | 13.8x  |
| Oracle Corporation                           | 45.75    | 85.5%     | 186,766   | 177,593    | 39,472   | 15,492         | 5.5%        | 39.2%   | 4.5x                   | 11.5x  |
| Quotient Technology Inc.                     | 13.10    | 73.4%     | 1,223     | 975        | 322      | 12             | 14.3%       | 3.6%    | 3.0x                   | NM     |
| salesforce.com, inc.                         | 116.30   | 90.2%     | 85,176    | 82,887     | 10,480   | 897            | 24.9%       | 8.6%    | 7.9x                   | NM     |
| SAP SE                                       | 105.16   | 90.0%     | 124,873   | 127,679    | 28,171   | 7,202          | 16.5%       | 25.6%   | 4.5x                   | 17.7x  |
| Shopify Inc.                                 | 124.59   | 80.5%     | 13,126    | 12,182     | 673      | (33)           | 51.6%       | (4.8%)  | 18.1x                  | NM     |
| Stamps.com Inc.                              | 201.05   | 86.2%     | 3,531     | 3,463      | 469      | 185            | 21.0%       | 39.5%   | 7.4x                   | 18.7x  |
| Web.com Group, Inc.                          | 18.10    | 69.7%     | 774       | 1,409      | 749      | 150            | (0.2%)      | 20.0%   | 1.9x                   | 9.4x   |
| Mean                                         |          | 84.3%     |           |            |          |                | 11.8%       | 17.9%   | 5.3x                   | 15.3x  |
| Online Marketplace                           |          |           |           |            |          |                |             |         |                        |        |
| Alibaba Group Holding Limited                | \$183.54 | 89.0%     | \$471,602 | \$468,868  | \$34,874 | \$13,747       | 51.7%       | 39.4%   | 13.4x                  | 34.1x  |
| Amazon.com, Inc.                             | 1,447.34 | 89.5%     | 700,668   | 713,829    | 177,866  | 15,039         | 24.8%       | 8.5%    | 4.0x                   | NM     |
| CarGurus, Inc.                               | 38.47    | 96.3%     | 4,083     | 3,945      | 317      | 19             | 39.9%       | 6.0%    | 12.5x                  | NM     |
| eBay Inc.                                    | 40.24    | 85.6%     | 40,726    | 44,878     | 9,567    | 2,941          | 5.6%        | 30.7%   | 4.7x                   | 15.3x  |
| Etsy, Inc.                                   | 28.06    | 96.3%     | 3,409     | 3,079      | 441      | 48             | 16.1%       | 10.9%   | 7.0x                   | NM     |
| Expedia Group, Inc.                          | 110.41   | 68.6%     | 16,794    | 19,356     | 10,060   | 1,159          | 11.1%       | 11.5%   | 1.9x                   | 16.7x  |
| Liquidity Services, Inc.                     | 6.50     | 80.2%     | 208       | 111        | 260      | (26)           | (15.1%)     | (10.2%) | 0.4x                   | NM     |
| Overstock.com, Inc.                          | 36.25    | 40.4%     | 1,069     | 902        | 1,745    | (30)           | (4.1%)      | (1.7%)  | 0.5x                   | NM     |
| Rakuten, Inc.                                | 8.21     | 62.0%     | 11,056    | 11,560     | 8,385    | 1,433          | 14.9%       | 17.1%   | 1.4x                   | 8.1x   |
| Vipshop Holdings Limited                     | 16.62    | 86.8%     | 10,905    | 10,213     | 11,206   | 571            | 27.8%       | 5.1%    | 0.9x                   | 17.9x  |
| Wayfair Inc.                                 | 67.53    | 67.4%     | 5,977     | 5,772      | 4,721    | (174)          | 31.4%       | (3.7%)  | 1.2x                   | NM     |
| Mean                                         |          | 78.4%     |           |            |          |                | 18.5%       | 10.3%   | 4.4x                   | 18.4x  |
| Merchant Payment Solutions                   |          |           |           |            |          |                |             |         |                        |        |
| First Data Corporation                       | \$16.00  | 83.2%     | \$14,820  | \$36,454   | \$8,129  | \$2,875        | 3.5%        | 35.4%   | 4.5x                   | 12.7x  |
| FleetCor Technologies, Inc.                  | 202.50   | 94.7%     | 18,186    | 21,791     | 2,250    | 1,120          | 16.1%       | 49.8%   | 9.7x                   | 19.4x  |
| Global Payments Inc.                         | 111.52   | 93.8%     | 17,789    | 21,919     | 3,975    | 1,105          | (2.3%)      | 27.8%   | 5.5x                   | 19.8x  |
| PayPal Holdings, Inc.                        | 75.87    | 87.9%     | 91,056    | 80,430     | 13,094   | 2,427          | 16.2%       | 18.5%   | 6.1x                   | 33.1x  |
| Square, Inc.                                 | 49.20    | 84.2%     | 19,501    | 19,000     | 2,214    | (24)           | 23.6%       | (1.1%)  | 8.6x                   | NM     |
| Worldpay, Inc.                               | 82.24    | 96.2%     | 24,660    | 30,303     | 4,026    | 889            | 9.2%        | 22.1%   | 7.5x                   | 34.1x  |
| 1 H - 1                                      |          |           | ,         | ,          | ,        |                |             |         |                        |        |