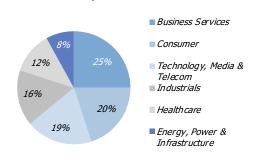

## Trends by Industry Vertical

**Distribution by Vertical** 

# **Global Industry** Groups

**Business Services** 

Consumer

Energy, Power

& Infrastructure

Healthcare

**Industrials** 

Technology, Media