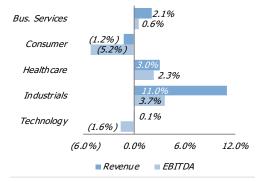

## **Quarter over Prior Year Quarter Revenue and EBITDA by Size**

**Quarter over Prior Year Quarter Revenue and EBITDA by Vertical** 