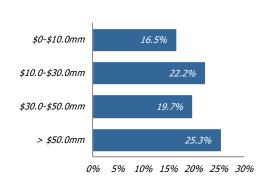

Lincoln maintains an extensive proprietary database in connection with its quarterly portfolio valuation activities by the Valuations and Opinions Group, containing financial data for a diverse group of companies across ten primary industry segments. The database offers a glimpse into the mid-market where reliable data is otherwise limited. Valuation metrics reflect observed transaction multiples. Financial results reflect information available at the end of each calendar quarter (typically, financial statements for one or two months preceding the end of the period). The database contains nearly 800 midmarket companies.

# **Trends by Size (LTM EBITDA)**

**Distribution by Size** 



## Trends by Industry Vertical

**Distribution by Vertical** 



## **Average LTM EBITDA Margin by Size**



#### Average LTM EBITDA Margin by **Vertical**



## **Quarter over Prior Year Quarter Revenue and EBITDA by Size**



**Quarter over Prior Year Quarter Revenue and EBITDA by Vertical** 



## **Average Current Leverage by Size**



**Average Current Leverage by Vertical** 





# **Global Industry** Groups

**Business Services** 

Consumer

Energy, Power

& Infrastructure

Healthcare

**Industrials** 

Technology, Media

& Telecom

# **Global Locations**

**Amsterdam** 

Beijing

Chicago

**Dallas** 

Frankfurt

London

Los Angeles

Madrid

Milan

Moscow

Mumbai

Munich

**New York** 

**Paris** 

San Francisco

São Paulo

Stockholm

Tokyo

Vienna

Zurich

# **Advisory Services**

Mergers & Acquisitions **Debt Advisory** JV & Partnering **Valuations & Opinions Special Situations** 

# *