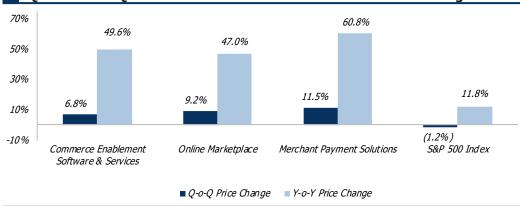

# **Key Highlights**

- Lincoln update: recently opened new offices in San Francisco and Stockholm, continuing the expansion of the global TMT group
- The stock price indices for all segments of the commerce enablement sector outperformed the S&P 500 Index during Q1 2018
- EV / LTM Revenue multiples for the subsectors were up 0.5x over the prior quarter and up 1.5x on a year over year basis, averaging 5.6x at the end of Q1 2018
- Acquisition spotlight: Salesforce (NYSE:CRM) has acquired CloudCraze, a leading B2B commerce and customer relationship management platform built natively on Salesforce (03/13/2018)

# Selected, **Relevant Lincoln Transactions**

**Quarter over Quarter Price Performance** 

| Outperformers            | Change | Underperformers            | Change  |  |
|--------------------------|--------|----------------------------|---------|--|
| eGain Corporation        | 51.4%  | Manhattan Associates, Inc. | (15.5%) |  |
| Square, Inc.             | 41.9%  | Wayfair Inc.               | (15.9%) |  |
| Vipshop Holdings Limited | 41.8%  | Web.com Group, Inc.        | (17.0%) |  |
| Etsy, Inc.               | 37.2%  | Acxiom Corporation         | (17.6%) |  |
| Liquidity Services, Inc. | 34.0%  | Overstock.com, Inc.        | (43.3%) |  |