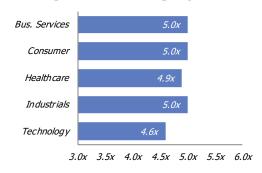

## **Average Current Leverage by Size**

**Average Current Leverage by Vertical** 