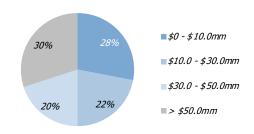

coln **VOG Database** - Lincoln's Perspectives on the **Mid-Market**

# **About the Lincoln VOG Database:**

Lincoln maintains an extensive proprietary database in connection with its quarterly portfolio valuation activities by the Valuations and Opinions Group, containing financial data for a diverse group of companies across ten primary industry segments. The database offers a glimpse into the mid-market where reliable data is otherwise limited. Valuation metrics reflect observed transaction multiples. Financial results reflect information available at the end of each calendar quarter (typically, financial statements for one or two months preceding the end of the period). The database contains nearly 800 midmarket companies.

# **Trends by Size (LTM EBITDA)**

**Distribution by Size** 



## Trends by Industry Vertical

**Distribution by Vertical** 



## **Average LTM EBITDA Margin by Size**



#### Average LTM EBITDA Margin by **Vertical**



## **Quarter over Prior Year Quarter Revenue and EBITDA by Size**



**Quarter over Prior Year Quarter Revenue and EBITDA by Vertical** 



## **Average Current Leverage by Size**



**Average Current Leverage by Vertical** 





# **Global Industry** Groups

**Business Services** 

Consumer

Energy, Power

& Infrastructure

Healthcare

**Industrials** 

Technology, Media

& Telecom

# **Global Locations**

**Amsterdam** 

Beijing

Chicago

**Dallas** 

Frankfurt

London

Los Angeles

Madrid

Milan

Moscow

Mumbai

Munich

**New York** 

**Paris** 

San Francisco

São Paulo

Stockholm

Tokyo

Vienna

Zurich

# **Advisory Services**