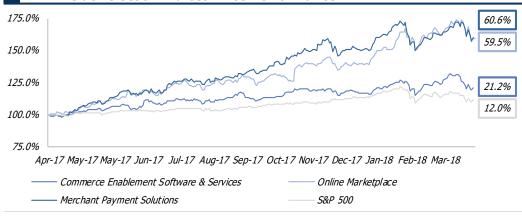

# **Key Highlights**

- Lincoln update: recently opened new offices in San Francisco and Stockholm, continuing the expansion of the global TMT group
- The stock price indices for all segments of the commerce enablement sector outperformed the S&P 500 Index during Q1 2018
- EV / LTM Revenue multiples for the subsectors were up 0.5x over the prior quarter and up 1.5x on a year over year basis, averaging 5.6x at the end of Q1 2018
- Acquisition spotlight: Salesforce (NYSE:CRM) has acquired CloudCraze, a leading B2B commerce and customer relationship management platform built natively on Salesforce (03/13/2018)

# **LTM Relative Stock Indices Price Performance**