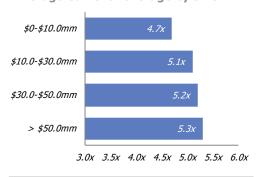

ndustry segments. The database offers a glimpse into the mid-market where reliable data is otherwise limited. Valuation metrics reflect observed transaction multiples. Financial results reflect information available at the end of each calendar quarter (typically, financial statements for one or two months preceding the end of the period). The database contains nearly 800 midmarket companies.

# **Trends by Size (LTM EBITDA)**

**Distribution by Size** 



## Trends by Industry Vertical

**Distribution by Vertical** 



## **Average LTM EBITDA Margin by Size**



#### Average LTM EBITDA Margin by **Vertical**



## **Quarter over Prior Year Quarter Revenue and EBITDA by Size**



**Quarter over Prior Year Quarter Revenue and EBITDA by Vertical** 



## **Average Current Leverage by Size**



**Average Current Leverage by Vertical** 





# **Global Industry** Groups

**Business Services** 

Consumer

Energy, Power

& Infrastructure

Healthcare

**Industrials** 

Technology, Media

& Telecom

# **Global Locations**

**Amsterdam** 

Beijing

Chicago

**Dallas** 

Frankfurt

London

Los Angeles

Madrid

Milan

Moscow

Mumbai

Munich

**New York** 

**Paris** 

San Francisco

São Paulo

Stockholm

Tokyo

Vienna

Zurich

# **Advisory Services**

Mergers & Acquisitions **Debt Advisory** JV & Partnering **Valuations & Opinions Special Situations** 

# **About Lincoln International**

Lincoln International specializes in merger and acquisition advisory services, debt advisory services, private capital raising and restructuring advice on mid-market transactions. Lincoln International