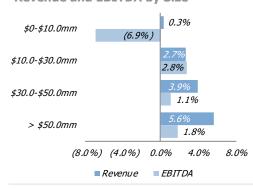

## **Quarter over Prior Year Quarter Revenue and EBITDA by Size**

**Quarter over Prior Year Quarter Revenue and EBITDA by Vertical** 