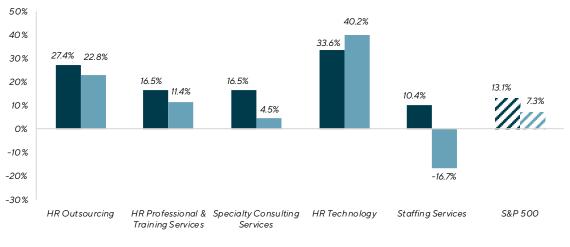

#### **Quarter-over-Quarter Price Performance**

| Outperformers                               | Change | Underperfo  |
|---------------------------------------------|--------|-------------|
| Workday, Inc.                               | 54.5%  | ASGN Incor  |
| Willis Towers Watson Public Limited Company | 48.1%  | Atos SE     |
| Navigant Consulting, Inc.                   | 42.4%  | Hays plc    |
| Huron Consulting Group Inc.                 | 39.0%  | WageWorks   |
| AMN Healthcare Services, Inc.               | 36.9%  | Conduent Ir |

139776

Cnoleivibelu

| Underperformers       | Change  |
|-----------------------|---------|
| ASGN Incorporated     | (3.6%)  |
| Atos SE               | (4.1%)  |
| Hays plc              | (8.0%)  |
| WageWorks, Inc.       | (16.9%) |
| Conduent Incorporated | (19.0%) |

#### Highlights

HR professional and training services index outperformed the S&P 500 during Q1 2019

Companies in the HR technology index are trading up an average of 21.5% over the last 12 months

Top stock performers for Q1 2019 included Workday, Inc. and Willis Towers Watson up 54.5% and 48.1%, respectively, since the end of last quarter

#### Quarter-over-Quarter & Year over Year Stock Indices Price Change

■Q-o-Q Price Change ■ Y-o-Y Price

■ Y-o-Y Price Change