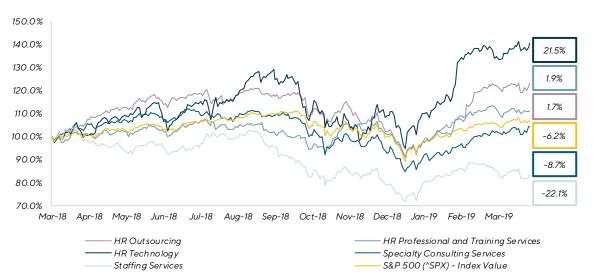

#### Highlights

HR professional and training services index outperformed the S&P 500 during Q1 2019

Companies in the HR technology index are trading up an average of 21.5% over the last 12 months

Top stock performers for Q1 2019 included Workday, Inc. and Willis Towers Watson up 54.5% and 48.1%, respectively, since the end of last quarter

#### LTM Relative Stock Indices Price Performance